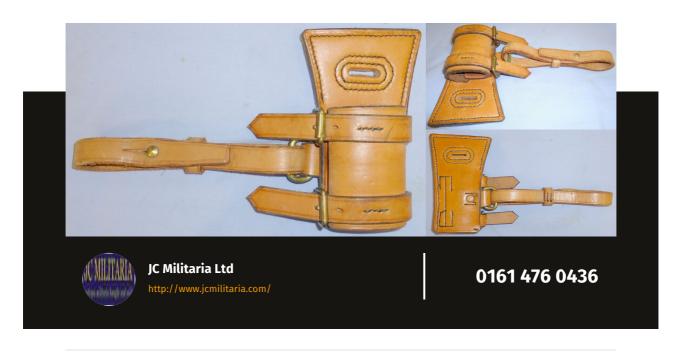

## **Description**

The word frog relating to swords/bayonets etc is thought to be an adaptation from the Portuguese word froco. This un-issued thick tan leather sword frog is in excellent un-used condition. The leather stitching and brass coloured buckles and studs are in perfect condition. Measuring 6" and adjustable the saddle mounted sword carrier was generally used only by officers. The price includes UK delivery. 21091.